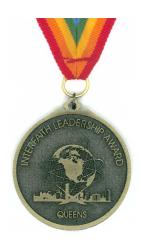

#### **Purpose**

The Queens Federation of Churches established the Interfaith Leadership Award to recognize non-Christian men and women who have rendered service to youth through religious and Scouting programs in Queens. Christians are recognized by the QFC with the Shepherd Emblem.

# Interfaith Leadership Award