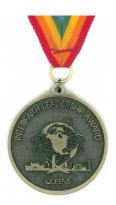

#### **Purpose**

The Queens Federation of Churches established the Interfaith Leadership Award to recognize non-Christian men and women who have rendered service to youth through religious and Scouting programs in Queens. Christians are recognized by the QFC with the Shepherd Emblem.

# Interfaith Leadership Award